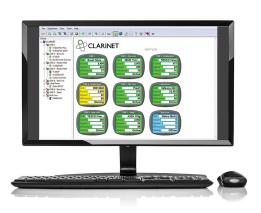

#### Videojet OPTIMiZE

Videojet OPTIMiZE software makes it easy to understand your printer's performance. Increase uptime and improve total cost of ownership with guidance based on your printer's operations, such as maintenance needs and environmental conditions.