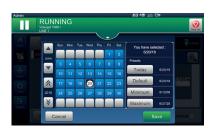

#### **Code Assurance**

- Lower the opportunity for coding errors with intelligent message creation
- Automate code content without the need for operator interaction with user definable message rules
- Maintain consistent code quality and contrast over time

#### Code Assurance out of the box

Our SIMPLICiTY™ user interface guides you every step of the way, with error-proofing rules that define editable fields, permissible data types, date range restrictions and more, greatly reducing printer interactions and potential user errors.