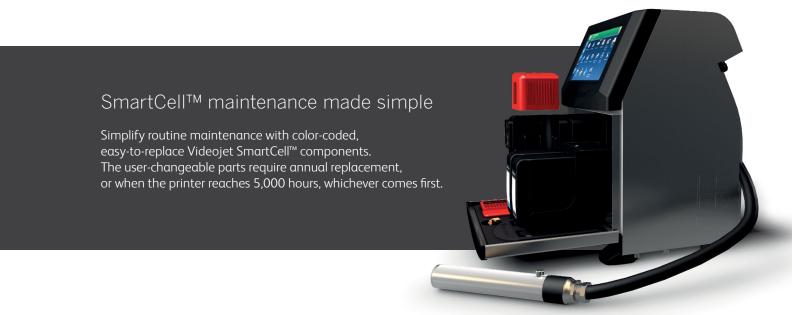

Videojet SmartCell™ components are quick and easily replaced within minutes, giving you maximum line productivity without additional downtime.

Available with optional VideojetConnect<sup>™</sup> Remote Service, the 1580 + CIJ printer allows your team to access Videojet experts to help improve productivity and troubleshoot potential issues more quickly. (Subject to availability in your country)

Replace components easily and reliably

The 1580 + CIJ printer is designed for quick and easy parts replacement on a predictable schedule. Components can be replaced within minutes, offering you the simplest part replacement on the market.

Prevent downtime with an additional, built-in make-up reserve tank that protects production under normal operating conditions. The make-up reserve tank will continue to run for a minimum 8 hours, even after the fluid cartridge is empty, providing you with ample notice to replace it.