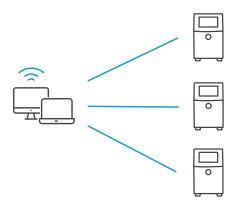

#### **Built-in Productivity**

- Analyze your individual use patterns and receive printer improvement opportunities via on-screen alerts
- Webserver capability allows access to printers via supported web browsers on host computers
- Built-in Wi-Fi connections provide an easy and secure way to wirelessly communicate

## **Industry 4.0**

Designed to deliver all the connectivity you need, the 1580 + is ready to meet modern printing challenges, and whatever the future needs of Industry 4.0 are likely to demand. Built-in Wi-Fi provides an easy and secure way to wirelessly communicate, while webserver capability and automated troubleshooting make remote operation simple.

#### Remote interface control

Webserver capability allows customers to access printers via supported web browsers on host computers. Up to five web server sessions are allowed for each printer.

## Connectivity Ready

Videojet printers offer a suite of connectivity solutions that can help minimize IT workload, reduce the cost required to connect equipment to your network, and improve the mobility of your printer.