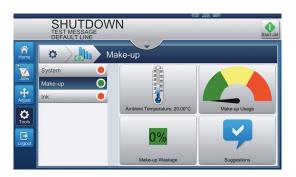

#### Videojet OPTIMiZE

Videojet OPTIMiZE software makes it easy to understand your printer's performance. Increase uptime and improve total cost of ownership with guidance based on your printer's operations, such as maintenance needs and environmental conditions.