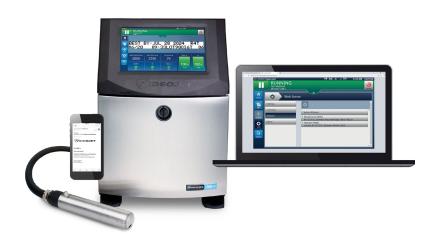

## **Industry 4.0**

Designed to deliver all the connectivity you need, the 1580 + is ready to meet modern printing challenges, and whatever the future needs of Industry 4.0 are likely to demand. Built-in Wi-Fi provides an easy and secure way to wirelessly communicate, while webserver capability and automated troubleshooting make remote operation simple.

## Connectivity Ready

Videojet printers offer a suite of connectivity solutions that can help minimize IT workload, reduce the cost required to connect equipment to your network, and improve the mobility of your printer.