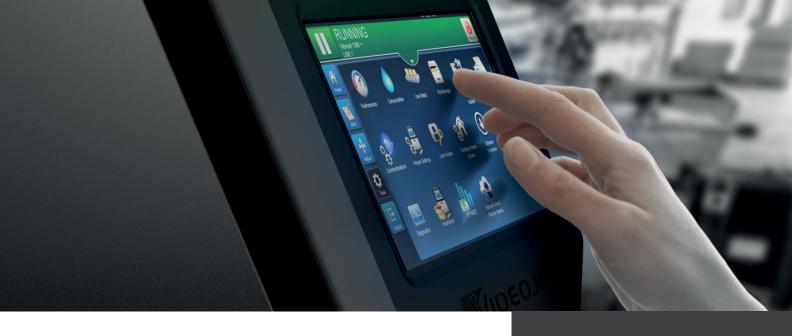

The 1580 + comes with built-in Wi-Fi to minimize IT workload, reduce the cost of connecting equipment to your network, and improve your printer's mobility.

The Videojet **SIMPLICITY™** user interface reduces operator printer interactions, eliminating potential user errors through an intuitive, tablet-inspired touchscreen display.

#### Simple Usability

- Eliminate potential user errors through a Videojet SIMPLICiTY™ interface that greatly reduces printer interactions
- Easy to operate tablet-inspired 10" touchscreen display that is intuitive to you
- Customize interfaces with built-in wizards, and access guided video tutorials for routine printer tasks

## Experience simple usability with the Videojet SIMPLICiTY<sup>TM</sup> interface

The Videojet SIMPLICiTY interface significantly reduces operator printer interactions. The intuitive interface is easy to learn without additional training. Step-by-step videos are available to guide operators through routine tasks.

#### Code Assurance out of the box

Our SIMPLICiTY™ user interface guides you every step of the way, with error-proofing rules that define editable fields, permissible data types, date range restrictions and more, greatly reducing printer interactions and potential user errors.

#### Wizards are here to guide you

Built-in wizards help you customize your interface so operators only see the options they need.