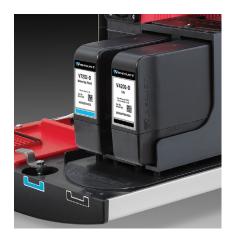

Videojet SmartCell™ components are quick and easily replaced within minutes, giving you maximum line productivity without additional downtime.

Available with optional VideojetConnect<sup>™</sup> Remote Service, the 1580 + CIJ printer allows your team to access Videojet experts to help improve productivity and troubleshoot potential issues more quickly. (Subject to availability in your country)

Replace components easily and reliably

The 1580 + CIJ printer is designed for quick and easy parts replacement on a predictable schedule. Components can be replaced within minutes, offering you the simplest part replacement on the market.

#### No mess, no waste, no mistake Smart Cartridge™ system

The patented cartridge design offers additional protection against leakage during transport and handling. A full range of eco-friendly inks and specialty fluids are available for the 1580 + CIJ printer.