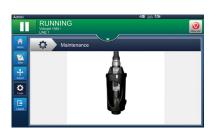

Replace components easily and reliably

The 1580 + CIJ printer is designed for quick and easy parts replacement on a predictable schedule. Components can be replaced within minutes, offering you the simplest part replacement on the market.

**o** 

Monitor your 1580 + CIJ printer performance

Receive expert diagnostics, analytics and on-screen guides to help you correct printer problems that can adversely impact line productivity.

Receive minimum 8 hours of additional run time with reserve make-up tank