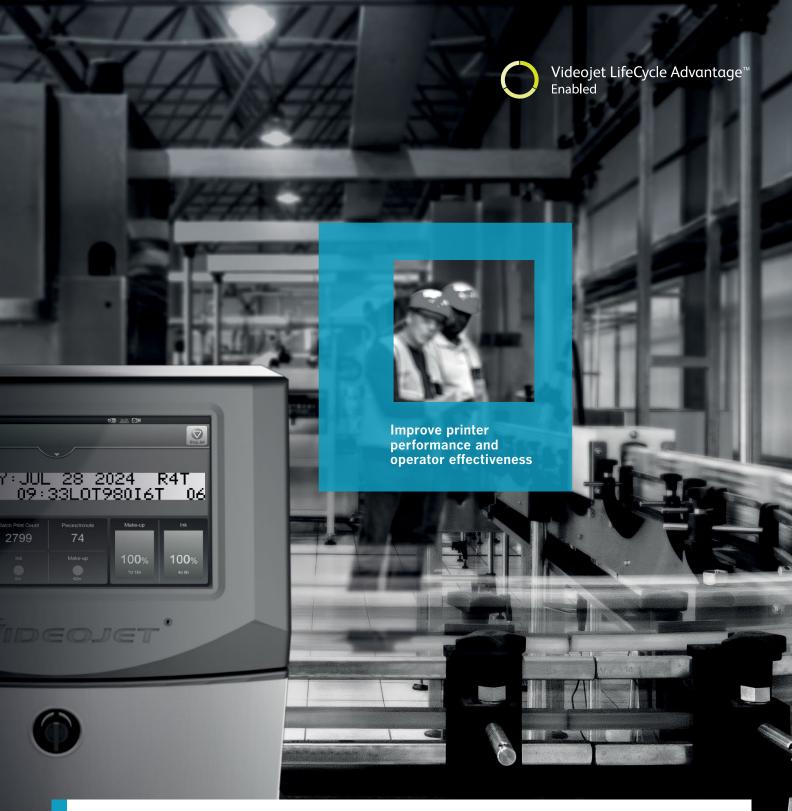

# Introducing the 1580 + Driving printer improvement during everyday operation

After more than 40 years of excellence in the continuous inkjet (CIJ) coding industry, Videojet introduces the new 1580 + CIJ printer that delivers uptime peace of mind, assesses printer consumption, and offers guidance to ensure error-proof operation. The 1580 + takes the 1580 you know and love to the next level with built-in connectivity for Industry 4.0.

## Maximize your line throughput and production quality with Videojet LifeCycle Advantage™

The Videojet 1580 + leverages advanced analytics, remote connectivity, and the largest service footprint in the industry to maintain our uptime commitment, improve operations over time, and help you recover in minutes from unplanned interruptions.