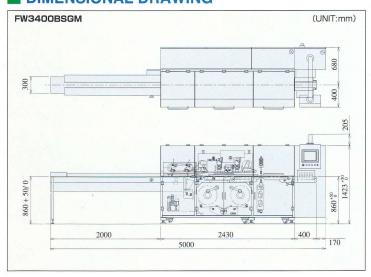

apping film              | Width            | Up to 320mm                    |
|                            | Outside diameter | Up to 350mm                    |
| Film cut off length        |                  | 110 to 250mm                   |
| Product size to be wrapped | Width            | 30 to 90mm                     |
|                            | Height           | 6 to 60mm                      |
|                            | Length           | 80 to 150mm                    |
| Air consumption            |                  | 0.5MPa 200NL/min (presumption) |
| Net Weight                 |                  | Approx. 1,200kg                |

Specifications may vary according to application, and the right is reserved to make changes without notice.

#### **DIMENSIONAL DRAWING**