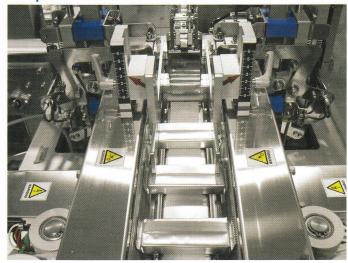

## Two-axis servo motor control for horizontal and vertical end seal movement

- End seal dwell and pressure is easy to change and repeat
- Appearance of end seal is excellent

## Direct drive film spindles

 Digitized control of film tension assures exact machine settings and repeatability for precise product changeovers.