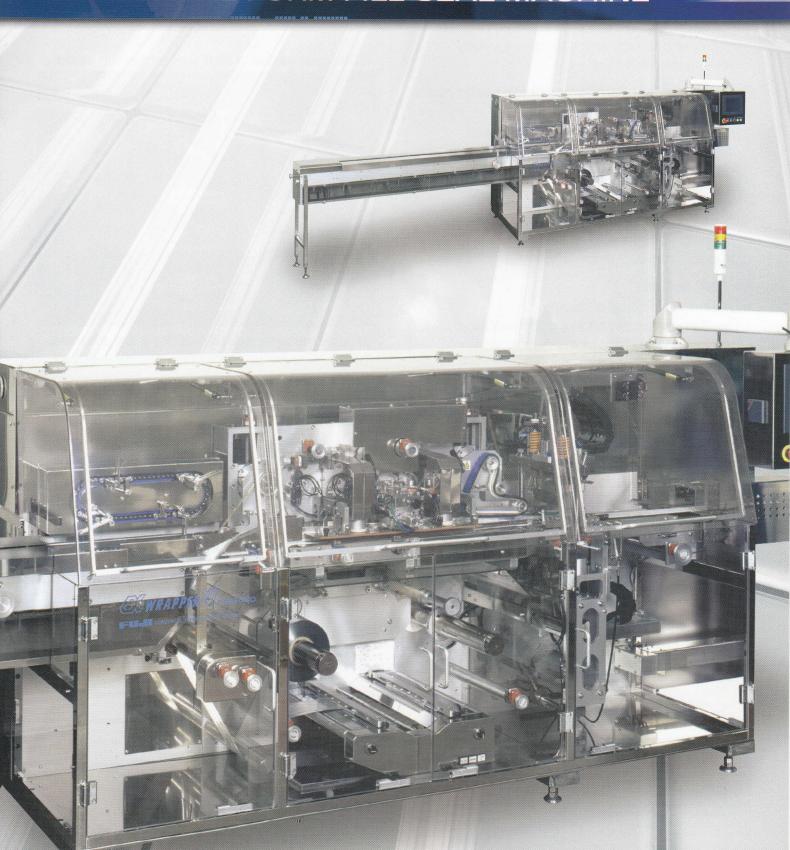

# FW3400BSGM

HORIZONTAL FORM FILL SEAL MACHINE

## FW3400BSGM

This wrapper is designed for use in the pharmaceutical industry and is designed and manufactured following GMP standards.

## Very sanitary design and construction

- The structure of the machine allows for zone separation of individual machine functions, such as operation zone, product/film running zone, machine drive zone, and control zone.
- Innovative design features assures precise control of product, and safe and sanitary working environment.

## Two-axis servo motor control for horizontal and vertical end seal movement

- End seal dwell and pressure is easy to change and repeat
- Appearance of end seal is excellent

## Direct drive film spindles

 Digitized control of film tension assures exact machine settings and repeatability for precise product changeovers.

## Sanitary design

- Designed for ease of cleaning
- Open construction allows good visibility for monitoring machine performance and condition

<Optional device> End seal fold down devices

Several industry specific options are available for this equipment, including off-line end seal fold down devices.