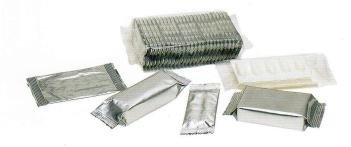

## Sanitary design

- Designed for ease of cleaning
- Open construction allows good visibility for monitoring machine performance and condition

<Optional device> End seal fold down devices

Several industry specific options are available for this equipment, including off-line end seal fold down devices.