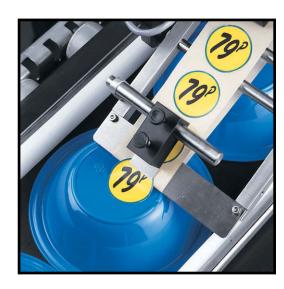

### **Industrial Label Application**

The Labeljet 210 is a modern, microprocessor controlled, industrial label applicator. The integral stepper motor drives the label web at up to 98 feet per minute (30 m/min.). A shaft encoder input (for speed compensation) is standard, and optional application methods include tamp and blow modules.

- Fast and accurate
- Simple operation
- Low maintenance
- High speed
- Microprocessor control
- Stepper motor
- Storage of multiple production settings