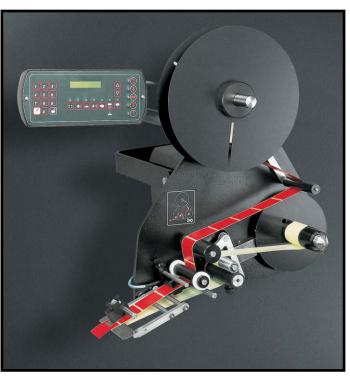

#### **Standard Features:**

Label size: Min 0.5" (W) 0.5" (L) (12 mm x 12 mm) Max: 4.0" (W) x 19.7" (L) (104 mm x 500 mm)

Direction: left or right-hand

Accuracy: better than  $\pm 0.04$ " (1mm)

Speed range: 6.6 feet to 98.4 feet/min. (2 m to 30 m/min.) variable Unwind capacity: 11.8" (300 mm) diameter (15.7" / 400 mm

optional)

LCD display with language-independent icons

Setup functions for: web speed, label stop, label sensitivity,

product delay and coder dwell 10 memory storage locations 3" (76 mm) core diameter

Control console

#### **Standard Inputs:**

Product detector

Shaft encoder

Dual photocell

#### **Standard Outputs:**

Lamp stack

Tamp/blow

Alarm

Hot stamp

Air assist