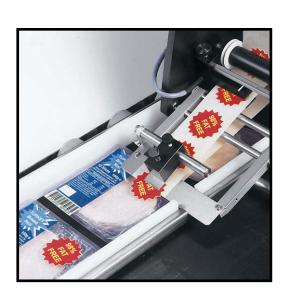

### **Industrial Label Application**

The Labeljet 210 is a modern, microprocessor controlled, industrial label applicator. The integral stepper motor drives the label web at up to 98 feet per minute (30 m/min.). A shaft encoder input (for speed compensation) is standard, and optional application methods include tamp and blow modules.

- Fast and accurate
- Simple operation
- Low maintenance
- High speed
- Microprocessor control
- Stepper motor
- Storage of multiple production settings