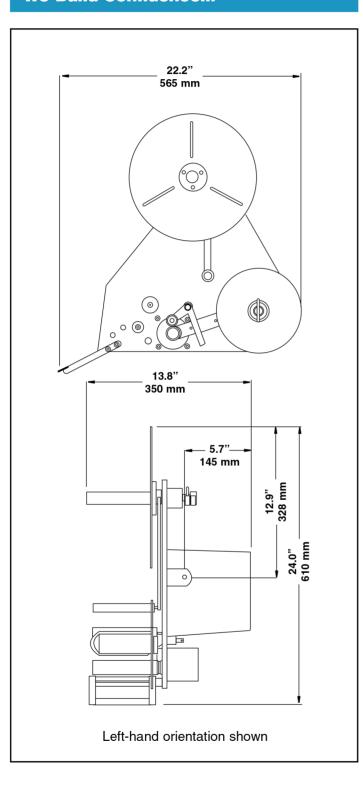

#### **Standard Features:**

Label size: Min 0.5" (W) 0.5" (L) (12 mm x 12 mm) Max: 4.0" (W) x 19.7" (L) (104 mm x 500 mm)

Direction: left or right-hand

Accuracy: better than  $\pm 0.04$ " (1mm)

Speed range: 6.6 feet to 98.4 feet/min. (2 m to 30 m/min.) variable Unwind capacity: 11.8" (300 mm) diameter (15.7" / 400 mm

#### Weight:

50.8 lbs (23 kg)