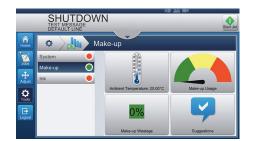

## Videojet OPTIMiZE

The 1580 CIJ printer leverages the Videojet OPTIMiZE software, and has been designed to provide you with a better understanding of how your printer is performing. You can avoid additional unplanned downtime and improve total cost of ownership through hints and tips based on your current printer operations.

#### Benefit from improved printer efficiency through:

- Reduced operator interactions with the printer, resulting in fewer coding mistakes, waste and rework
- Recommendations to help improve the environmental conditions surrounding the printer, such as factory temperature
- Guidance on printer maintenance including fluid usage and power consumption