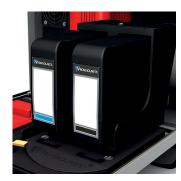

## No mess, no waste, no mistake Smart Cartridge™ system

The patented cartridge design meets your cost-saving goals by draining all fluids from the cartridge, and offers additional protection against leakage during transport and handling.

A full range of eco-friendly inks and specialty fluids are available for the 1580 CIJ printer.