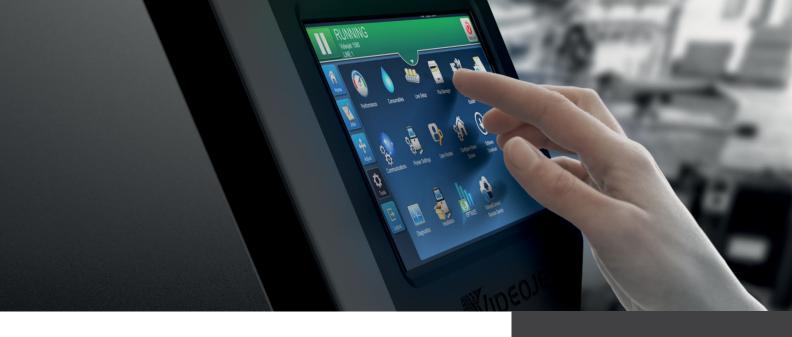

The Videojet SIMPLICITY™ user interface reduces operator printer interactions, helping to eliminate potential user errors through an intuitive, tablet-inspired 10-inch touchscreen display.

You can run longer without intervention with the uniquely designed optional CleanFlow technology, designed to provide you with maximum uptime without the need for plant air.

## Experience simple usability with the Videojet SIMPLICiTY™ interface

The Videojet SIMPLICiTY™ interface significantly reduces operator printer interactions, helping to eliminate potential user errors through an intuitive, tablet-inspired 10" touchscreen interface.

The tablet-like functionality enhances an operator's ability to learn and remember a common interface, without the need for additional training. The interface is also embedded with multiple languages.