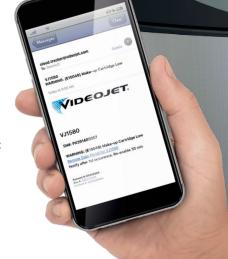

## Remote access with optional VideojetConnect<sup>™</sup> Remote Service<sup>\*</sup>

The 1580 CIJ printer with optional VideojetConnect™ Remote Service delivers on-board remote service capability.

Receive instant access to the world's largest network of CIJ experts at the touch of a finger, and bring the technician directly to your line to aid troubleshooting and remote printer recovery. No other technology delivers help faster to ensure you make the right decisions when needed.

\* Subject to availability in your country

Remote Alerts: Be the 1st to know

Dashboards: Be the 1st to respond

Remote Recovery: Be the 1st to recover