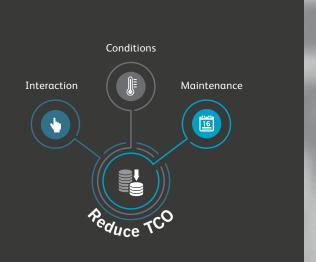

## Monitor your printer operations to help reduce total cost of ownership (TCO) with Videojet OPTIMIZE

With Videojet OPTIMiZE, the 1580 CIJ printer can assess printer efficiency and in return, provide manufacturers with suggestions to improve the following:

- Operator interaction with the printer
- Environmental conditions surrounding the printer
- Printer maintenance

## Videojet OPTIMiZE

The 1580 CIJ printer leverages the Videojet OPTIMiZE software, and has been designed to provide you with a better understanding of how your printer is performing. You can avoid additional unplanned downtime and improve total cost of ownership through hints and tips based on your current printer operations.

#### Benefit from improved printer efficiency through:

- Reduced operator interactions with the printer, resulting in fewer coding mistakes, waste and rework
- Recommendations to help improve the environmental conditions surrounding the printer, such as factory temperature
- Guidance on printer maintenance including fluid usage and power consumption