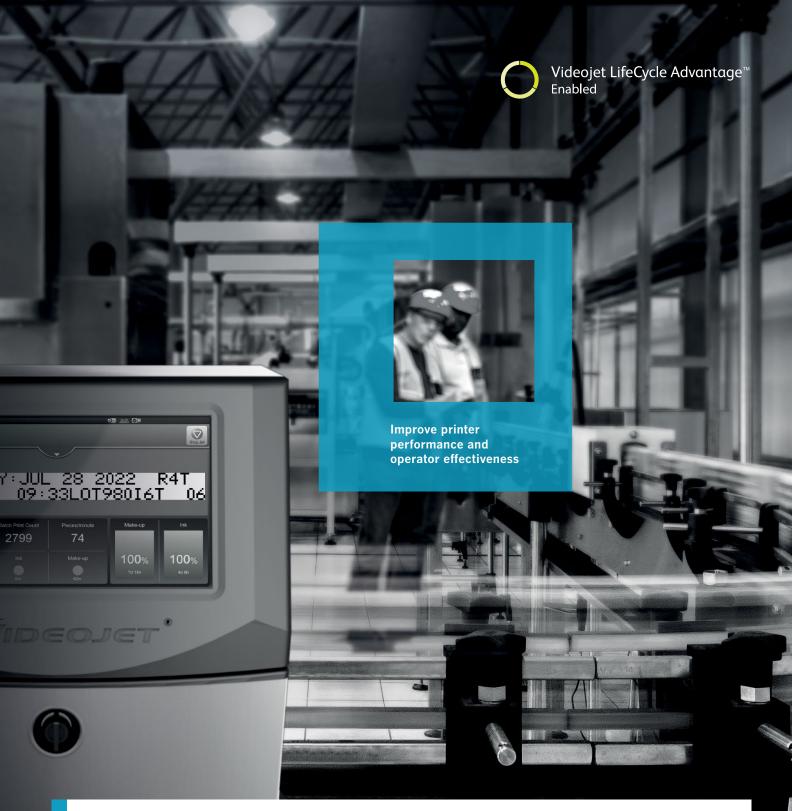

# Introducing the 1580 Driving printer improvement during everyday operation

With over 40 years of expertise in the continuous inkjet (CIJ) coding industry, Videojet offers yet another CIJ printer that is designed to deliver uptime peace of mind and offers guidance to help ensure error-proof operation. The 1580 CIJ printer utilizes individual printer consumption to assess and offer improvements about the way you use your printer, helping to reduce your total cost of ownership. On-screen alerts provide expert diagnostics, analytics and guides to help you correct printer problems that can adversely impact line productivity.

Maximize your line throughput and production quality with Videojet LifeCycle Advantage™

The Videojet 1580 leverages advanced analytics, remote connectivity, and the largest service footprint in the industry to maintain our uptime commitment, improve operations over time, and help you recover in minutes from unplanned interruptions.

## Monitor your 1580 CIJ printer performance

Receive expert diagnostics, analytics and on-screen guides to help you correct printer problems that can adversely impact line productivity.