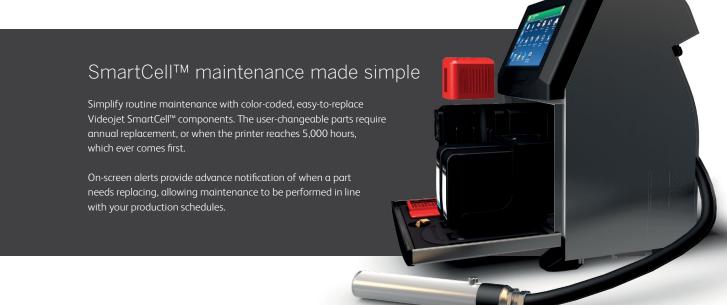

Videojet SmartCell™ components are quick and easy-to-replace within minutes, helping to ensure you receive maximum line productivity and no additional downtime.

Available with optional VideojetConnect<sup>M</sup>
Remote Service, the 1580 CIJ printer allows
your team to access Videojet experts to help
improve productivity and troubleshoot potential
issues more quickly.

## Replace components easily and reliably

The 1580 CIJ printer helps to reduce production downtime by using components that are designed for predictable replacement intervals, aligned with your budgeting cycles. The components can be replaced within minutes by you, offering the simplest part replacement in the market.