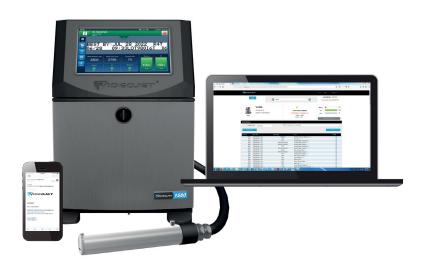

## Remote access with optional VideojetConnect<sup>™</sup> Remote Service<sup>\*</sup>

The 1580 CIJ printer with optional VideojetConnect™ Remote Service delivers on-board remote service capability.

Receive instant access to the world's largest network of CIJ experts at the touch of a finger, and bring the technician directly to your line to aid troubleshooting and remote printer recovery. No other technology delivers help faster to ensure you make the right decisions when needed.

\* Subject to availability in your country

Remote Alerts: Be the 1st to know

Dashboards: Be the 1st to respond

Remote Recovery: Be the 1st to recover