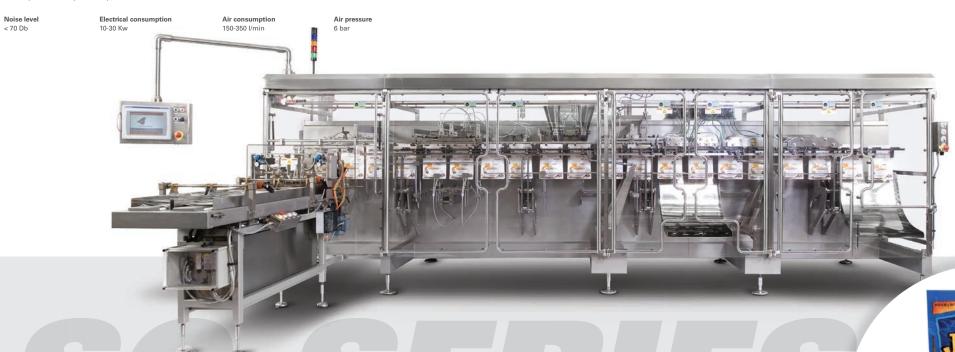

## **PRE-MADE** POUCHES

The SC machines are composed of a pouch feeding conveyor up to three lanes, a pick and place to transfer the pre-made pouches to a walking beam system and the main module where they will be open, filled and top sealed. This models are equipped with an independent electrical cabinet with a 12" colour touch screen.

As optional equipment a full range of items, as coders, hole punchers, notchers, cap fitments or spout applicators are available as well as different filling systems for powder, granules or liquid and pasty products. Also we can install multihead weighers as an option. Various models are available, according to pouch dimentions, volumes and capacities.