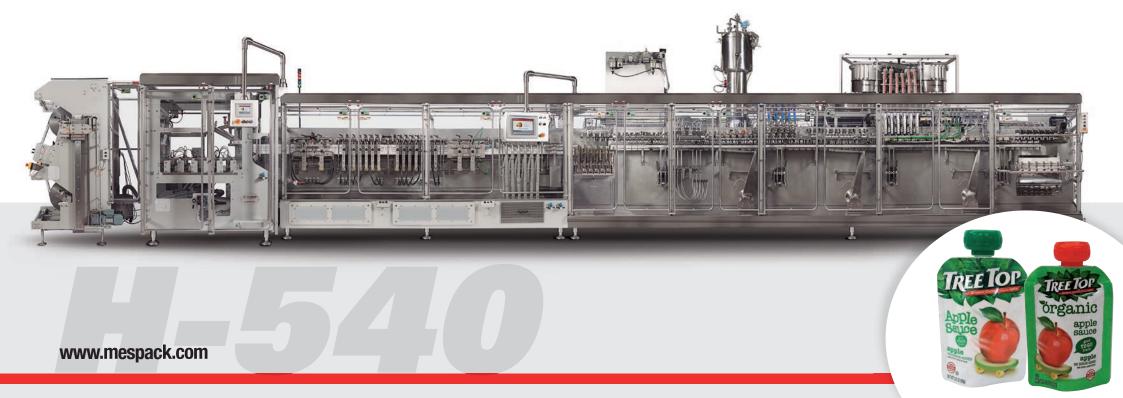

The **H-540-FE6** is a high capacity packaging equipment producing between 300 and 360 pouches per minute with top choke-proof spout.

This equipment incorporates a servo-motorized pouch moving system to guarantee precision and accuracy while reducing product and film waste. It's especially designed for high volume production of pouches with top spout and, at the same time, meeting the safety cleanliness and performance needs of the Baby Food Industry.

## DESIGNED TO COVER **HIGH CAPACITY DEMANDS** OF BABY FOOD AND ALL KINDS OF FRUIT PURÉE PRODUCERS